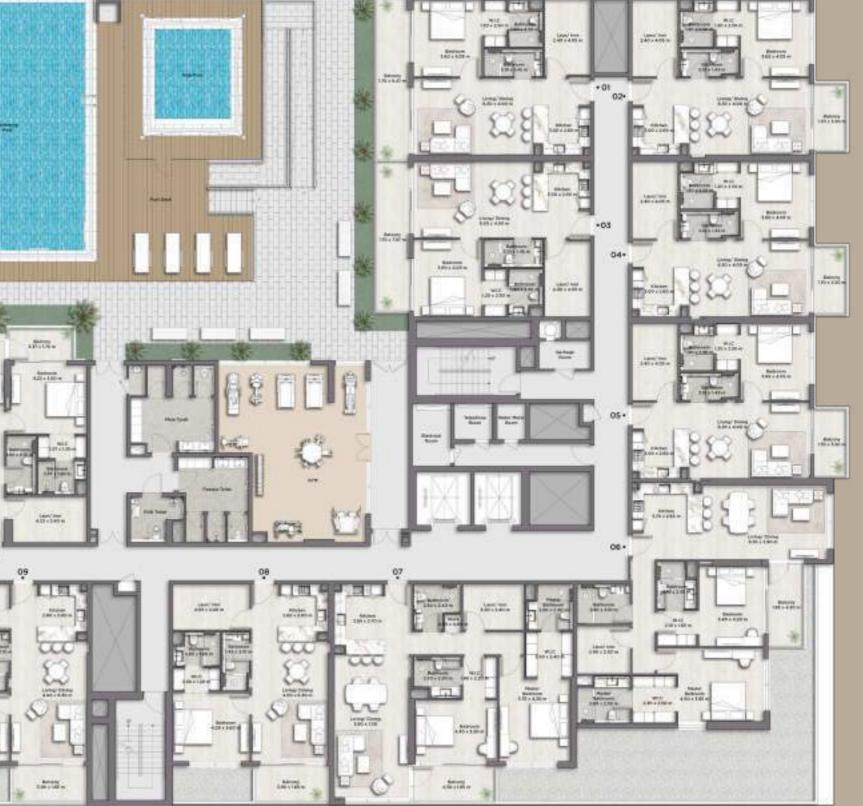

## 1<sup>ST</sup> FLOOR PLAN

| No. | Туре | Suite | Balcony | Total |
|-----|------|-------|---------|-------|
| 01  | 1A   | 865   | 168     | 1,033 |
| 02  | 1A   | 866   | 68      | 934   |
| 03  | 1A   | 862   | 154     | 1,016 |
| 04  | 1A   | 866   | 69      | 935   |
| 05  | 1A   | 864   | 68      | 932   |
| 06  | 2B   | 1,371 | 91      | 1,462 |
| 07  | 2A   | 1,391 | 91      | 1,482 |
| 08  | 1A   | 863   | 84      | 947   |
| 09  | 1A   | 871   | 84      | 955   |
| 10  | 1B   | 926   | 67      | 993   |